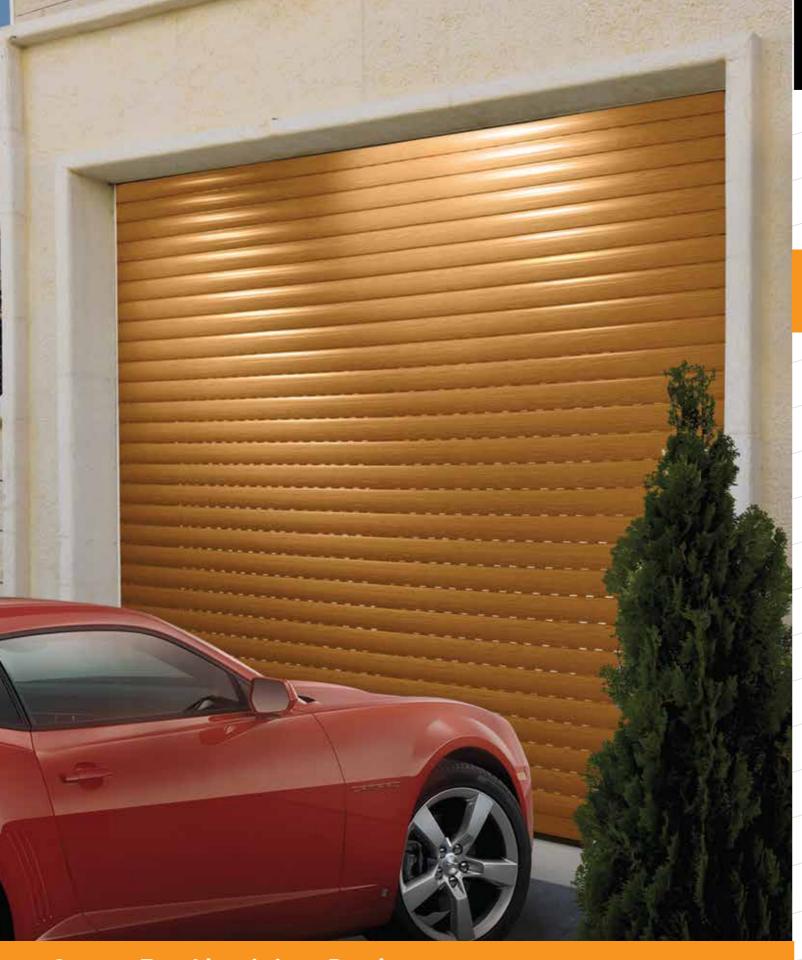

# STEEL ROLLING SHUTTER

PROTECTION ... AND EFFECTIVE INSULATION

Quality you can trust www.madaralu.com

## HIGH PROTECTION AGAINST THEFT AND BURGLARY

Steel rolling shutters are distinguished from aluminium rolling shutter that it is made of durable galvanized steel and equipped with special accessories for more security, such as:

### **EFFECTIVE PROTECTION**

Steel rolling shutters provide:

- High protection from dust and ultraviolet rays.
- Effective protection against strong winds.
- Effective heat insulation; thanks to polyurethane inside the shutter.