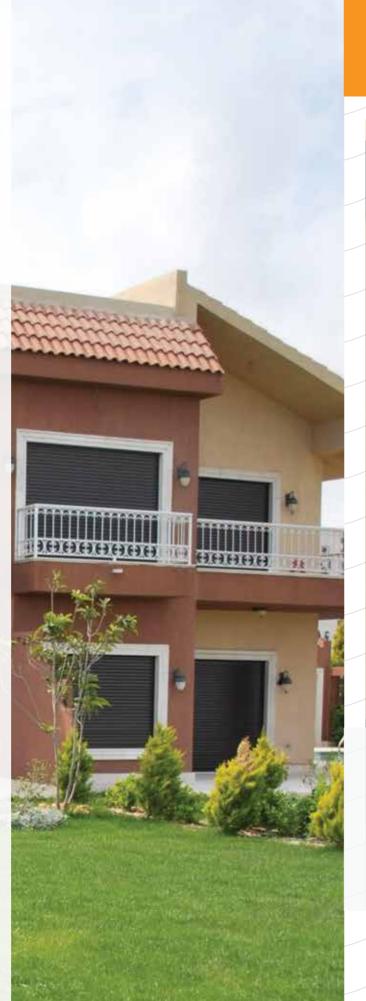

CTION AGAINST THEFT AND BURGLARY

Steel rolling shutters are distinguished from aluminium rolling shutter that it is made of durable galvanized steel and equipped with special accessories for more security, such as:

- Security blocksure, which are hidden automatic locks, prevent the shutter from being lifted up from the outside.
- Side locks that add extra security.



### **EFFECTIVE PROTECTION**

Steel rolling shutters provide:

- High protection from dust and ultraviolet rays.
- Effective protection against strong winds.
- Effective heat insulation; thanks to polyurethane inside the shutter.



### **SOUND INSULATION**

Steel rolling shutters are made of galvanized steel and injected with polyurethane (foam) that reduces the noise level to ensure good sleep for you and your children.



### STEEL SHUTTERS ARE USED FOR DOORS AND WINDOWS