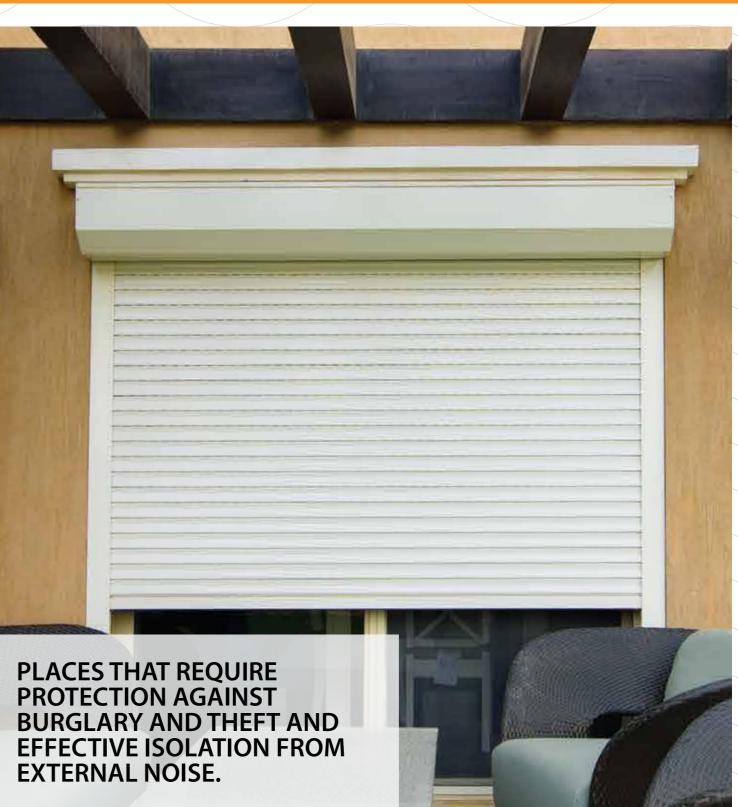

## HIGH PROTECTION AGAINST THEFT AND BURGLARY

Steel rolling shutters are distinguished from aluminium rolling shutter that it is made of durable galvanized steel and equipped with special accessories for more security, such as:

- Security blocksure, which are hidden automatic locks, prevent the shutter from being lifted up from the outside.
- Side locks that add extra security.

### **EFFECTIVE PROTECTION**

Steel rolling shutters provide:

- High protection from dust and ultraviolet rays.
- Effective protection against strong winds.
- Effective heat insulation; thanks to polyurethane inside the shutter.