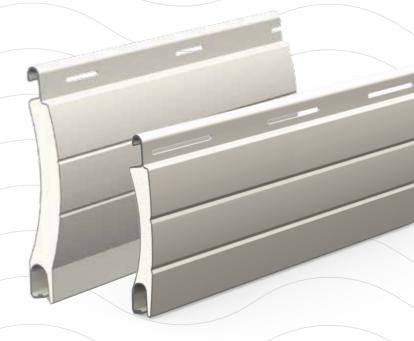

## **FEATURES**

### **SOUND INSULATION**

Steel rolling shutters are made of galvanized steel and injected with polyurethane (foam) that reduces the noise level to ensure good sleep for you and your children.